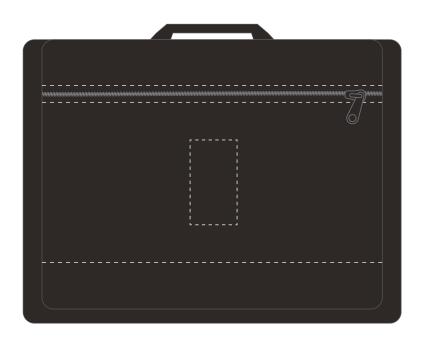

Product and Artwork Proof NELSON SATCHEL

Your Ref: Quantity: Product Code: QB0606
Our Ref: Version: 1 Product Colour: BLACK

**PRINTING CONCERNS:** 

We stock this item in the following colours

## MADERIA THREAD COLOUR

Colour 1

Colour 2

Colour 3

Colour 4

ARTWORK SCALE 25%

Product Image for visualisation - colours may vary

## The dashed line is to demonstrate print area and will not appear on your printed item

| ARTWORK SCALE 100%               |
|----------------------------------|
| Max embroidery area: 90mm x 50mm |
| ,                                |
|                                  |
| 1                                |
|                                  |
|                                  |
|                                  |
|                                  |
|                                  |
|                                  |
|                                  |
|                                  |
| i i                              |
| i i                              |
| i i                              |
|                                  |
|                                  |
|                                  |
|                                  |
|                                  |
|                                  |
|                                  |
|                                  |
|                                  |
|                                  |
|                                  |
| ii.                              |
|                                  |
|                                  |